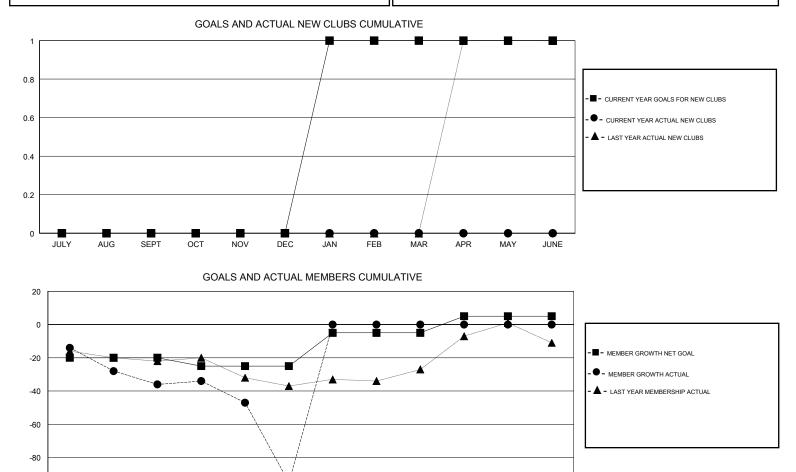

## GMT CA

| Clubs<br>RESULTS FOR 2017-2018 |   |   |   | Members<br>RESULTS FOR 2017-2018 |     |    |    |
|--------------------------------|---|---|---|----------------------------------|-----|----|----|
|                                |   |   |   |                                  |     |    |    |
| JULY/AUG/SEPT                  | 0 | 0 | 1 | JULY/AUG/SEPT                    | -20 | 2  | 38 |
| OCT/NOV/DEC                    | 0 | 0 | 6 | OCT/NOV/DEC                      | -5  | 10 | 68 |
| JAN/FEB/MAR                    | 1 | 0 | 0 | JAN/FEB/MAR                      | 20  | 0  | 0  |
| APR/MAY/JUNE                   | 0 | 0 | 0 | APR/MAY/JUNE                     | 10  | 0  | 0  |

-100 JULY AUG SEPT OCT NOV DEC JAN FEB MAR APR MAY JUNE

| DROPPED CLUBS: 7 |     | 7 CLUBS OF 36 ADDED 1 OR MORE<br>NEW MEMBERS | GENDER DISTRIBUTION<br>MALE 421 (56.97%)<br>FEMALE 318 (43.03%) |   |
|------------------|-----|----------------------------------------------|-----------------------------------------------------------------|---|
| DROPPED MEMBERS  |     |                                              | Women Percentage Fiscal Year Goal: 51%                          |   |
| DECEASED         | 1   | CLICK HERE FOR CUMULATIVE                    | TOTAL FAMILY UNIT MEMBERS                                       |   |
| CLUB CANCELLED   | 52  | MEMBERSHIP DATA                              |                                                                 | 0 |
| OTHER            | 53  |                                              | FAMILY MEMBERS PAYING HALF<br>DUES                              |   |
| TOTAL            | 106 |                                              |                                                                 |   |